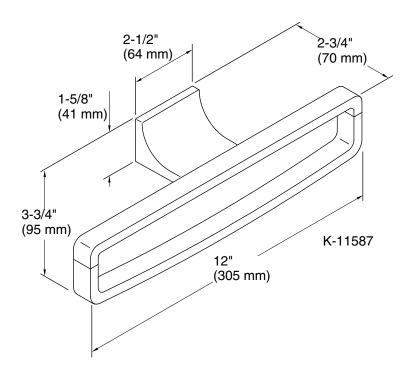

### **Technical Information**

All product dimensions are nominal.

Material: Metal